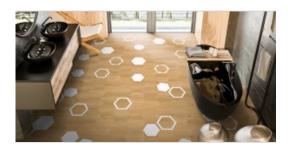

# PRODUCT VERONA MOVE

23x27 (9\"x11\") | Porcelain Tile





## **GRAPHIC VARIETY**





## **ROOM SCENES**







#### **TECHNICAL DATA**

NAME: VERONA MOVE CODE: ES000000040289 GROUPS: Belle Epoque, Innova

SERIES: VERONA SIZE: 23x27 (9\"x11\") CÓDIGO DE VENTA: M138

AVAILABILITY: Keros Cerámica (Nules - Castellón)|Keros Bulgaria (Ruse)

TYPOLOGY: Porcelain Tile

FINISH: Matt

SHADE VARIATION: V2

LOOK: Wood USE: Floor & Wall FREEZE RESISTANCE: YES

PEI: IV MOHS: 5

**RECOMMENDED JOINT: Minimum 3mm** 

**RESISTENCIA A MANCHAS: 5** 

RESISTANCE TO CHEMICAL ATTACK: GA-GLA-GHA

NOTES: 5 motivos diferentes mezclados

aleatoriamente



### **PACKING**

|                |              | BOX |      |      | PALLET |    |    | EUROPALLET |    |      |
|----------------|--------------|-----|------|------|--------|----|----|------------|----|------|
| Size           | Product type | pcs | m²   | kg   | b