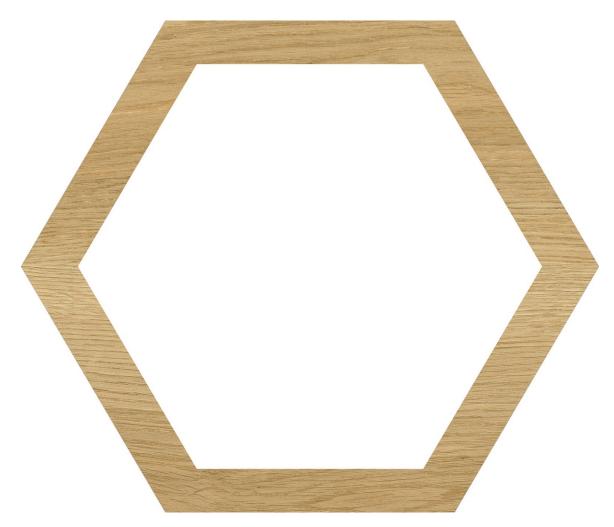

# PRODUCT VERONA MOVE

23x27 (9\"x11\") | Porcelain Tile





## **GRAPHIC VARIETY**





## **ROOM SCENES**







#### **TECHNICAL DATA**

NAME: VERONA MOVE CODE: ES000000040289 GROUPS: Belle Epoque, Innova

SERIES: VERONA SIZE: 23x27 (9\"x11\") CÓDIGO DE VENTA: M138

AVAILABILITY: Keros Cerámica (Nules - Castellón)|Keros Bulgaria (Ruse)

TYPOLOGY: Porcelain Tile

FINISH: Matt

SHADE VARIATION: V2

LOOK: Wood USE: Floor & Wall FREEZE RESISTANCE: YES

PEI: IV MOHS: 5

**RECOMMENDED JOINT: Minimum 3mm** 

**RESISTENCIA A MANCHAS: 5** 

RESISTANCE TO CHEMICAL ATTACK: GA-GLA-GHA

NOTES: 5 motivos diferentes mezclados

aleatoriamente



### **PACKING**

|                |              | BOX |      |      | PALLET |    |    | EUROPALLET |    |      |
|----------------|--------------|-----|------|------|--------|----|----|------------|----|------|
| S