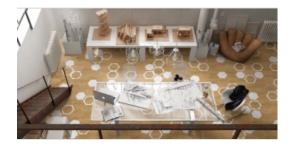

# PRODUCT VERONA MOVE

23x27 (9\"x11\") | Porcelain Tile





## **GRAPHIC VARIETY**





## **ROOM SCENES**







#### **TECHNICAL DATA**

NAME: VERONA MOVE CODE: ES000000040289 GROUPS: Belle Epoque, Innova

SERIES: VERONA SIZE: 23x27 (9\"x11\") CÓDIGO DE VENTA: M138

AVAILABILITY: Keros Cerámica (Nules - Castellón)|Keros Bulgaria (Ruse)

TYPOLOGY: Porcelain Tile

FINISH: Matt

SHADE VARIATION: V2

LOOK: Wood USE: Floor & Wall FREEZE RESISTANCE: YES

PEI: IV MOHS: 5

**RECOMMENDED JOINT: Minimum 3mm** 

**RESISTENCIA A MANCHAS: 5** 

RESISTANCE TO CHEMICAL ATTACK: GA-GLA-GHA

NOTES: 5 motivos diferentes mezclados

aleatoriamente



### **PACKING**

|                |              | BOX |      |      | PALLET |    |    | EUROPALLET |    |      |
|----------------|--------------|-----|------|------|--------|----|----|------------|----|------|
| Size           | Product type | pcs | m²   | kg   | box