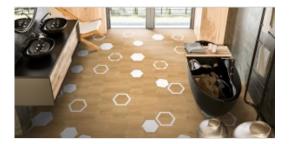

# PRODUCT VERONA MIEL

23x27 (9\"x11\") | Porcelain Tile





## **GRAPHIC VARIETY**





#### **ROOM SCENES**







#### **TECHNICAL DATA**

NAME: VERONA MIEL CODE: ES00000040288 GROUPS: Belle Epoque, Innova SERIES: VERONA SIZE: 23x27 (9\"x11\") CÓDIGO DE VENTA: M137 AVAILABILITY: Keros Cerámica (Nules -Castellón)|Keros Bulgaria (Ruse) TYPOLOGY: Porcelain Tile FINISH: Matt SHADE VARIATION: V2 LOOK: Wood USE: Floor & Wall FREEZE RESISTANCE: YES PEI: III MOHS: 5 RECOMMENDED JOINT: Minimum 3mm RESISTENCIA A MANCHAS: 5 RESISTANCE TO CHEMICAL ATTACK: GA-GLA-GHA



## PACKING

|                |              | BOX |      |      | PALLET |    |    | EUROPALLET |                |      |
|----------------|--------------|-----|------|------|--------|----|----|------------|----------------|------|
| Size           | Product type | pcs | m²   | kg   | boxes  | m² | kg | boxes      | m <sup>2</sup> | kg   |
|