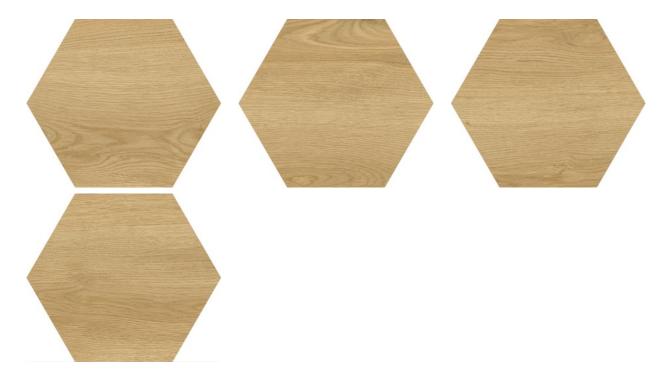

# PRODUCT VERONA MIEL

23x27 (9\"x11\") | Porcelain Tile





## **GRAPHIC VARIETY**





#### **ROOM SCENES**







#### **TECHNICAL DATA**

NAME: VERONA MIEL CODE: ES00000040288 GROUPS: Belle Epoque, Innova SERIES: VERONA SIZE: 23x27 (9\"x11\") CÓDIGO DE VENTA: M137 AVAILABILITY: Keros Cerámica (Nules -Castellón)|Keros Bulgaria (Ruse) TYPOLOGY: Porcelain Tile FINISH: Matt SHADE VARIATION: V2 LOOK: Wood USE: Floor & Wall FREEZE RESISTANCE: YES PEI: III MOHS: 5 RECOMMENDED JOINT: Minimum 3mm RESISTENCIA A MANCHAS: 5 RESISTANCE TO CHEMICAL ATTACK: GA-GLA-GHA



## PACKING

|                |              | BOX |      |      | PALLET |    |    | EUROPALLET |                |      |
|----------------|--------------|-----|------|------|--------|----|----|------------|----------------|------|
| Size           | Product type | pcs | m²   | kg   | boxes  | m² | kg | boxes      |