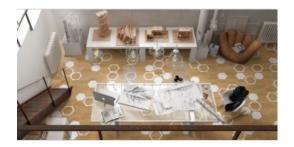

# PRODUCT VERONA MIEL

23x27 (9\"x11\") | Porcelain Tile





## **GRAPHIC VARIETY**





#### **ROOM SCENES**







#### **TECHNICAL DATA**

NAME: VERONA MIEL CODE: ES00000040288 GROUPS: Belle Epoque, Innova SERIES: VERONA SIZE: 23x27 (9\"x11\") CÓDIGO DE VENTA: M137 AVAILABILITY: Keros Cerámica (Nules -Castellón)|Keros Bulgaria (Ruse) TYPOLOGY: Porcelain Tile FINISH: Matt SHADE VARIATION: V2 LOOK: Wood USE: Floor & Wall FREEZE RESISTANCE: YES PEI: III MOHS: 5 RECOMMENDED JOINT: Minimum 3mm RESISTENCIA A MANCHAS: 5 RESISTANCE TO CHEMICAL ATTACK: GA-GLA-GHA



## PACKING

|                |              | BOX |      |      | PALLET |    |    | EUROPALLET |                |      |
|----------------|--------------|-----|------|------|--------|----|----|------------|----------------|------|
| Size           | Product type | pcs | m²   | kg   | boxes  | m² | kg | boxes      | m <sup>2</sup> | kg   |
| 23