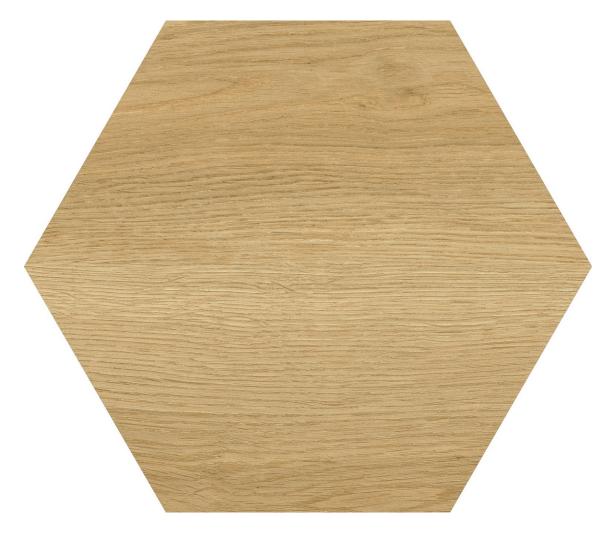

# PRODUCT VERONA MIEL

23x27 (9\"x11\") | Porcelain Tile

#### **TECHNICAL DATA**

NAME: VERONA MIEL CODE: ES00000040288 GROUPS: Belle Epoque, Innova SERIES: VERONA SIZE: 23x27 (9\"x11\") CÓDIGO DE VENTA: M137 AVAILABILITY: Keros Cerámica (Nules -Castellón)|Keros Bulgaria (Ruse) TYPOLOGY: Porcelain Tile FINISH: Matt SHADE VARIATION: V2 LOOK: Wood USE: Floor & Wall FREEZE RESISTANCE: YES PEI: III MOHS: 5 RECOMMENDED JOINT: Minimum 3mm RESISTENCIA A MANCHAS: 5 RESISTANCE TO CHEMICAL ATTACK: GA-GLA-GHA