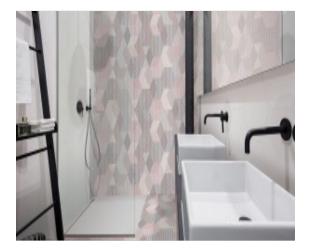

# PRODUCT PEONIA ROSA

23x27 (9"x11") | Porcelain Tile





## **GRAPHIC VARIETY**









## **ROOM SCENES**







#### **TECHNICAL DATA**

NAME: PEONIA ROSA CODE: ES00000040287 GROUPS: Belle Epoque SERIES: PEONIA SIZE: 23x27 (9"x11") CóDIGO DE VENTA: M138 AVAILABILITY: Keros Cerámica (Nules - Castellón) TYPOLOGY: Porcelain Tile FINISH: Matt SHADE VARIATION: V1 LOOK: Hidraulic USE: Floor & Wall FREEZE RESISTANCE: YES PEI: IV MOHS: 4 RECOMMENDED JOINT: Minimum 3mm RESISTENCIA A MANCHAS: 5 RESISTANCE TO CHEMICAL ATTACK: GA-GLA-GHA NOTES: 10 motivos diferentes mezclados aleatoriamente



#### PACKING

|                |                 | BOX |                |      | PALLET |    |    | EUROPALLET |    |      |
|----------------|-----------------|-----|----------------|------|--------|----|----|------------|----|------|
| Size           | Type of Product | pcs | m <sup>2</sup> | kg   | boxes  | m² |