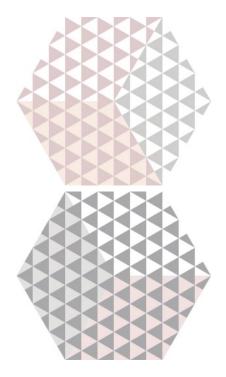

## **GRAPHIC VARIETY**

#### **TECHNICAL DATA**

NAME: PEONIA ROSA CODE: ES00000040287 GROUPS: Belle Epoque SERIES: PEONIA SIZE: 23x27 (9"x11") CóDIGO DE VENTA: M138 AVAILABILITY: Keros Cerámica (Nules - Castellón) TYPOLOGY: Porcelain Tile FINISH: Matt SHADE VARIATION: V1 LOOK: Hidraulic USE: Floor & Wall FREEZE RESISTANCE: YES PEI: IV MOHS: 4 RECOMMENDED JOINT: Minimum 3mm RESISTENCIA A MANCHAS: 5 RESISTANCE TO CHEMICAL ATTACK: GA-GLA-GHA NOTES: 10 motivos diferentes mezclados aleatoriamente