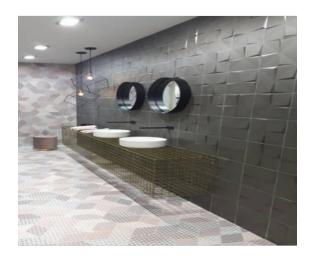

# PRODUCT PEONIA ROSA

23x27 (9"x11") | Porcelain Tile





## **GRAPHIC VARIETY**









## **ROOM SCENES**







#### **TECHNICAL DATA**

NAME: PEONIA ROSA CODE: ES00000040287 GROUPS: Belle Epoque SERIES: PEONIA SIZE: 23x27 (9"x11") CóDIGO DE VENTA: M138 AVAILABILITY: Keros Cerámica (Nules - Castellón) TYPOLOGY: Porcelain Tile FINISH: Matt SHADE VARIATION: V1 LOOK: Hidraulic USE: Floor & Wall FREEZE RESISTANCE: YES PEI: IV MOHS: 4 RECOMMENDED JOINT: Minimum 3mm RESISTENCIA A MANCHAS: 5 RESISTANCE TO CHEMICAL ATTACK: GA-GLA-GHA NOTES: 10 motivos diferentes mezclados aleatoriamente



#### PACKING

|                |                 | BOX |                |      | PALLET |    |    | EUROPALLET |    |      |
|----------------|-----------------|-----|----------------|------|--------|----|----|------------|----|------|
| Size           | Type of Product | pcs | m <sup>2</sup> | kg   | boxes  | m² | kg