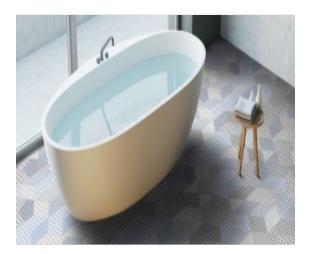

# PRODUCT PEONIA AZUL

23x27 (9"x11") | Porcelain Tile





## **GRAPHIC VARIETY**





## **ROOM SCENES**





#### **TECHNICAL DATA**

NAME: PEONIA AZUL CODE: ES000000040286 GROUPS: Belle Epoque SERIES: PEONIA SIZE: 23x27 (9"x11") CÓDIGO DE VENTA: M138

AVAILABILITY: Keros Cerámica (Nules - Castellón)

TYPOLOGY: Porcelain Tile

FINISH: Matt

SHADE VARIATION: V1 LOOK: Hidraulic USE: Floor & Wall FREEZE RESISTANCE: YES

PEI: IV MOHS: 4

**RECOMMENDED JOINT: Minimum 3mm** 

**RESISTENCIA A MANCHAS: 5** 

RESISTANCE TO CHEMICAL ATTACK: GA-GLA-GHA

NOTES: 13 motivos diferentes mezclados

aleatoriamente



### **PACKING**

|   |                | BOX             |     |      | PALLET |       |    | EUROPALLET |       |    |      |
|---|----------------|-----------------|-----|------|--------|-------|----|------------|-------|----|------|
|   | Size           | Type of Product | pcs | m²   | kg     |