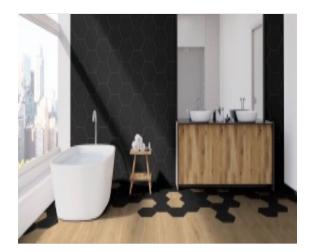

# PRODUCT ELEMENT NEGRO

23x27 (9"x11") | Porcelain Tile





## **ROOM SCENES**





### **TECHNICAL DATA**

NAME: ELEMENT NEGRO CODE: ES00000040285 GROUPS: Belle Epoque, Innova SERIES: ELEMENT SIZE: 23x27 (9"x11") CóDIGO DE VENTA: M137 AVAILABILITY: Keros Cerámica (Nules -Castellón)|Keros Bulgaria (Ruse) TYPOLOGY: Porcelain Tile FINISH: Matt SHADE VARIATION: V1 LOOK: Monocolor USE: Floor & Wall FREEZE RESISTANCE: YES PEI: II MOHS: 4 RECOMMENDED JOINT: Minimum 3mm RESISTENCIA A MANCHAS: 5 RESISTANCE TO CHEMICAL ATTACK: GA-GLA-GHA



### PACKING

|                |                 | BOX |      |      | PALLET |    |    | EUROPALLET |    |      |
|----------------|-----------------|-----|------|------|--------|----|----|------------|----|------|
| Size           | Type of Product | pcs | m²   | kg   | boxes  | m² | kg | boxes      | m² | kg   |
| 23x27 (9"x11") | Bases