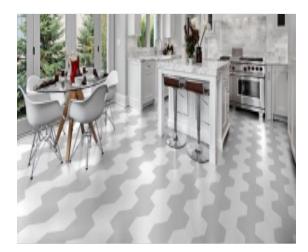

# PRODUCT ELEMENT BLANCO

23x27 (9"x11") | Porcelain Tile





# **ROOM SCENES**







### **TECHNICAL DATA**

NAME: ELEMENT BLANCO CODE: ES000000040281 GROUPS: Belle Epoque, Innova

SERIES: ELEMENT SIZE: 23x27 (9"x11") CÓDIGO DE VENTA: M137

AVAILABILITY: Keros Cerámica (Nules - Castellón)|Keros Bulgaria (Ruse)

TYPOLOGY: Porcelain Tile

FINISH: Matt

SHADE VARIATION: V1 LOOK: Monocolor USE: Floor & Wall FREEZE RESISTANCE: YES

PEI: IV MOHS: 4

**RECOMMENDED JOINT: Minimum 3mm** 

**RESISTENCIA A MANCHAS: 5** 

RESISTANCE TO CHEMICAL ATTACK: GA-GLA-GHA



## **PACKING**

|                |                 | BOX |      |      | PALLET |    |    | EUROPALLET |    |      |
|----------------|-----------------|-----|------|------|--------|----|----|------------|----|------|
| Size           | Type of Product | pcs | m²   | kg   | boxes  | m² | kg | boxes      | m² | kg   |
|