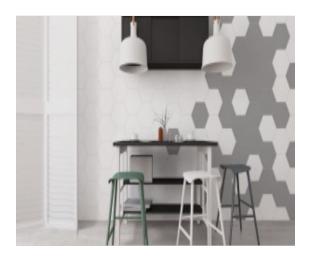

# PRODUCT ELEMENT BLANCO

23x27 (9"x11") | Porcelain Tile





# **ROOM SCENES**







### **TECHNICAL DATA**

NAME: ELEMENT BLANCO CODE: ES000000040281 GROUPS: Belle Epoque, Innova

SERIES: ELEMENT SIZE: 23x27 (9"x11") CÓDIGO DE VENTA: M137

AVAILABILITY: Keros Cerámica (Nules - Castellón)|Keros Bulgaria (Ruse)

TYPOLOGY: Porcelain Tile

FINISH: Matt

SHADE VARIATION: V1 LOOK: Monocolor USE: Floor & Wall FREEZE RESISTANCE: YES

PEI: IV MOHS: 4

**RECOMMENDED JOINT: Minimum 3mm** 

**RESISTENCIA A MANCHAS: 5** 

RESISTANCE TO CHEMICAL ATTACK: GA-GLA-GHA



## **PACKING**

|                |                 | BOX |      |      | PALLET |    |    | EUROPALLET |    |      |
|----------------|-----------------|-----|------|------|--------|----|----|------------|----|------|
| Size           | Type of Product | pcs | m²   | kg   | boxes  | m² | kg | boxes      | m² | kg   |