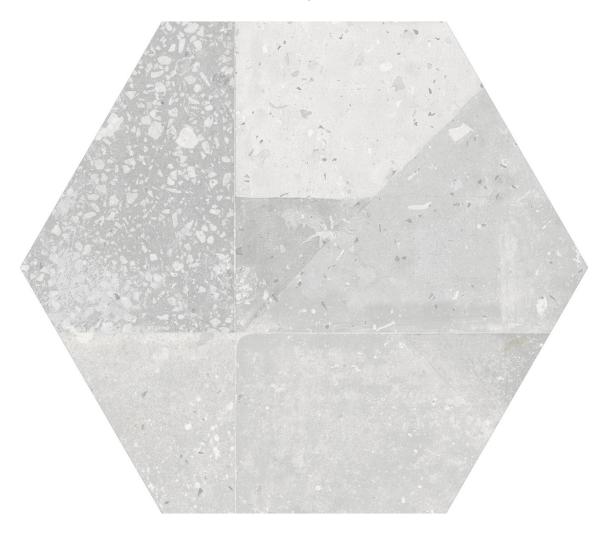

# PRODUCT CENTO LOUVRE

23x27 (9"x11") | Porcelain Tile





## **GRAPHIC VARIETY**





## **ROOM SCENES**





#### **TECHNICAL DATA**

NAME: CENTO LOUVRE CODE: ES000000040294 GROUPS: Belle Epoque SERIES: CENTO SIZE: 23x27 (9"x11")

CÓDIGO DE VENTA: M138

AVAILABILITY: Keros Cerámica (Nules - Castellón)

TYPOLOGY: Porcelain Tile

FINISH: Matt

SHADE VARIATION: V2 LOOK: Cement USE: Floor & Wall FREEZE RESISTANCE: YES

PEI: III MOHS: 5

**RECOMMENDED JOINT: Minimum 3mm** 

**RESISTENCIA A MANCHAS: 5** 

RESISTANCE TO CHEMICAL ATTACK: GA-GLA-GHA

NOTES: 11 motivos diferentes mezclados

aleatoriamente



### **PACKING**

|                |                 | BOX |      |      | PALLET |    |    | EUROPALLET |    |      |
|----------------|-----------------|-----|------|------|--------|----|----|------------|----|------|
| Size           | Type of P