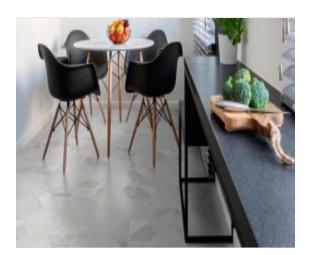

# PRODUCT CENTO LOUVRE

23x27 (9"x11") | Porcelain Tile





## **GRAPHIC VARIETY**





## **ROOM SCENES**





#### **TECHNICAL DATA**

NAME: CENTO LOUVRE CODE: ES000000040294 GROUPS: Belle Epoque SERIES: CENTO SIZE: 23x27 (9"x11")

CÓDIGO DE VENTA: M138

AVAILABILITY: Keros Cerámica (Nules - Castellón)

TYPOLOGY: Porcelain Tile

FINISH: Matt

SHADE VARIATION: V2 LOOK: Cement USE: Floor & Wall FREEZE RESISTANCE: YES

PEI: III MOHS: 5

**RECOMMENDED JOINT: Minimum 3mm** 

**RESISTENCIA A MANCHAS: 5** 

RESISTANCE TO CHEMICAL ATTACK: GA-GLA-GHA

NOTES: 11 motivos diferentes mezclados

aleatoriamente



### **PACKING**

|                |                 | BOX |      |      | PALLET |    |    | EUROPALLET |    |      |
|----------------|-----------------|-----|------|------|--------|----|----|------------|----|------|
| Size           | Type of Product | pcs | m²   | kg   | boxes  | m² | kg | boxe