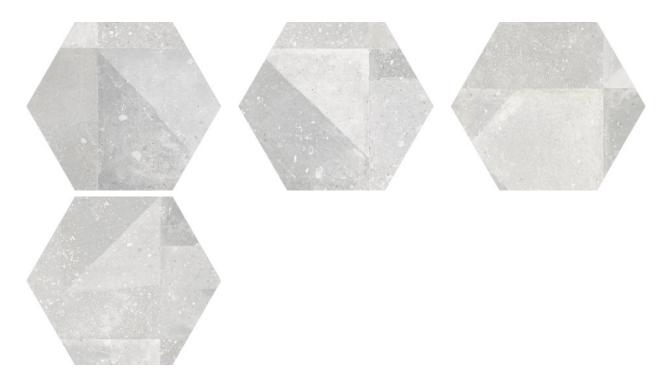

# PRODUCT CENTO LOUVRE

23x27 (9"x11") | Porcelain Tile





## **GRAPHIC VARIETY**





## **ROOM SCENES**





#### **TECHNICAL DATA**

NAME: CENTO LOUVRE CODE: ES000000040294 GROUPS: Belle Epoque SERIES: CENTO SIZE: 23x27 (9"x11")

CÓDIGO DE VENTA: M138

AVAILABILITY: Keros Cerámica (Nules - Castellón)

TYPOLOGY: Porcelain Tile

FINISH: Matt

SHADE VARIATION: V2 LOOK: Cement USE: Floor & Wall FREEZE RESISTANCE: YES

PEI: III MOHS: 5

**RECOMMENDED JOINT: Minimum 3mm** 

**RESISTENCIA A MANCHAS: 5** 

RESISTANCE TO CHEMICAL ATTACK: GA-GLA-GHA

NOTES: 11 motivos diferentes mezclados

aleatoriamente



### **PACKING**

|                |                 | BOX |      |      | PALLET |    |    | EUROPALLET |    |      |
|----------------|-----------------|-----|------|------|--------|----|----|------------|----|------|
| Size           | Type of Product | pcs | m²   | kg   |