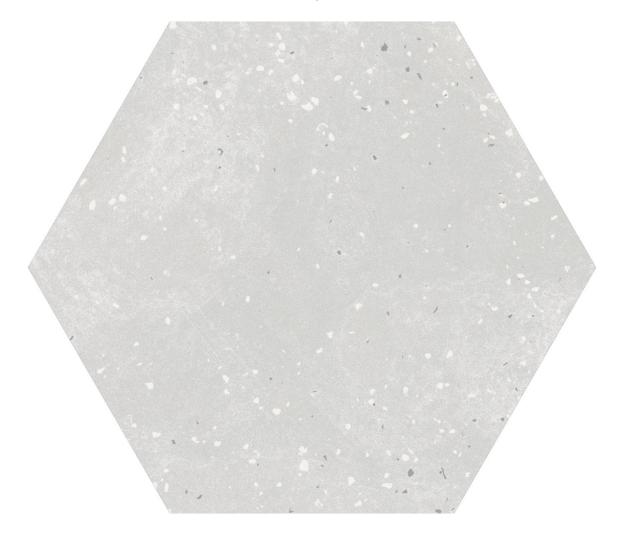

# PRODUCT CENTO GRIS

23x27 (9"x11") | Porcelain Tile

## **TECHNICAL DATA**

NAME: CENTO GRIS CODE: ES00000040290 GROUPS: Belle Epoque SERIES: CENTO SIZE: 23x27 (9"x11") CÓDIGO DE VENTA: M137 AVAILABILITY: Keros Cerámica (Nules - Castellón) TYPOLOGY: Porcelain Tile FINISH: Matt SHADE VARIATION: V2 LOOK: Cement USE: Floor & Wall FREEZE RESISTANCE: YES PEI: III MOHS: 5 RECOMMENDED JOINT: Minimum 3mm RESISTENCIA A MANCHAS: 5 RESISTANCE TO CHEMICAL ATTACK: GA-GLA-GHA