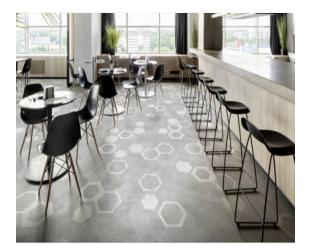

# PRODUCT CENTO GRIS

23x27 (9"x11") | Porcelain Tile





## **GRAPHIC VARIETY**





## **ROOM SCENES**









## **TECHNICAL DATA**

NAME: CENTO GRIS CODE: ES00000040290 GROUPS: Belle Epoque SERIES: CENTO SIZE: 23x27 (9"x11") CÓDIGO DE VENTA: M137 AVAILABILITY: Keros Cerámica (Nules - Castellón) TYPOLOGY: Porcelain Tile FINISH: Matt SHADE VARIATION: V2 LOOK: Cement USE: Floor & Wall FREEZE RESISTANCE: YES PEI: III MOHS: 5 RECOMMENDED JOINT: Minimum 3mm RESISTENCIA A MANCHAS: 5 RESISTANCE TO CHEMICAL ATTACK: GA-GLA-GHA



#### PACKING

|                |                 | BOX |                |      | PALLET |    |    | EUROPALLET |    |      |
|----------------|-----------------|-----|----------------|------|--------|----|----|------------|----|------|
| Size           | Type of Product | pcs | m <sup>2</sup> | kg   | boxes  | m² | kg | boxes      | m² | kg   |
| 23x27 (9"x11") | Bases