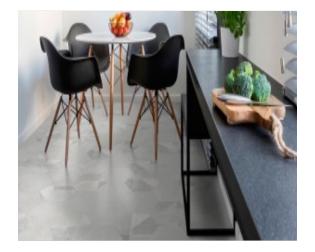

# PRODUCT CENTO GRIS

23x27 (9"x11") | Porcelain Tile





## **GRAPHIC VARIETY**





## **ROOM SCENES**









## **TECHNICAL DATA**

NAME: CENTO GRIS CODE: ES00000040290 GROUPS: Belle Epoque SERIES: CENTO SIZE: 23x27 (9"x11") CÓDIGO DE VENTA: M137 AVAILABILITY: Keros Cerámica (Nules - Castellón) TYPOLOGY: Porcelain Tile FINISH: Matt SHADE VARIATION: V2 LOOK: Cement USE: Floor & Wall FREEZE RESISTANCE: YES PEI: III MOHS: 5 RECOMMENDED JOINT: Minimum 3mm RESISTENCIA A MANCHAS: 5 RESISTANCE TO CHEMICAL ATTACK: GA-GLA-GHA



#### PACKING

|                |                 | BOX |                |      | PALLET |    |    | EUROPALLET |    |      |
|----------------|-----------------|-----|----------------|------|--------|----|----|------------|----|------|
| Size           | Type of Product | pcs | m <sup>2</sup> | kg   | boxes  | m² | kg | boxes      | m² | kg   |
| 23x27 (9"x11") | Bases