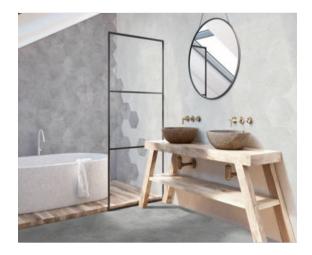

# PRODUCT CENTO GRIS

23x27 (9"x11") | Porcelain Tile





## **GRAPHIC VARIETY**





## **ROOM SCENES**









## **TECHNICAL DATA**

NAME: CENTO GRIS CODE: ES00000040290 GROUPS: Belle Epoque SERIES: CENTO SIZE: 23x27 (9"x11") CÓDIGO DE VENTA: M137 AVAILABILITY: Keros Cerámica (Nules - Castellón) TYPOLOGY: Porcelain Tile FINISH: Matt SHADE VARIATION: V2 LOOK: Cement USE: Floor & Wall FREEZE RESISTANCE: YES PEI: III MOHS: 5 RECOMMENDED JOINT: Minimum 3mm RESISTENCIA A MANCHAS: 5 RESISTANCE TO CHEMICAL ATTACK: GA-GLA-GHA



#### PACKING

|                |                 | BOX |                |      | PALLET |    |    | EUROPALLET |    |      |
|----------------|-----------------|-----|----------------|------|--------|----|----|------------|----|------|
| Size           | Type of Product | pcs | m <sup>2</sup> | kg   | boxes  | m² | kg | boxes      | m² | kg   |
| 23x27 (9"x11") | Bases