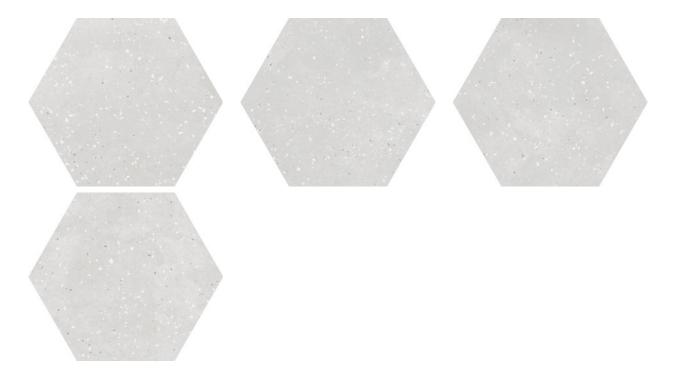

# PRODUCT CENTO GRIS

23x27 (9"x11") | Porcelain Tile





## **GRAPHIC VARIETY**





## **ROOM SCENES**









## **TECHNICAL DATA**

NAME: CENTO GRIS CODE: ES00000040290 GROUPS: Belle Epoque SERIES: CENTO SIZE: 23x27 (9"x11") CÓDIGO DE VENTA: M137 AVAILABILITY: Keros Cerámica (Nules - Castellón) TYPOLOGY: Porcelain Tile FINISH: Matt SHADE VARIATION: V2 LOOK: Cement USE: Floor & Wall FREEZE RESISTANCE: YES PEI: III MOHS: 5 RECOMMENDED JOINT: Minimum 3mm RESISTENCIA A MANCHAS: 5 RESISTANCE TO CHEMICAL ATTACK: GA-GLA-GHA



#### PACKING

|                |                 | BOX |                |      | PALLET |    |    | EUROPALLET |    |      |
|----------------|-----------------|-----|----------------|------|--------|----|----|------------|----|------|
| Size           | Type of Product | pcs | m <sup>2</sup> | kg   | boxes  | m² | kg | boxes      | m² | kg   |
| 23